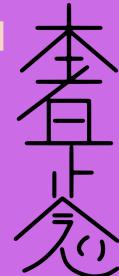

# BEGIN WITH AN OPENING PRAYER THE MASTER SYMBOL\* - DAI KO MYO "GREAT SHINING LIGHT" OR "GREAT ENLIGHTENMENT"

This symbol can only be learned at level III. This symbol is used to heal the soul. Since it deals with the soul and our spiritual self it heals disease and illness from the original source in the aura or energy fields.

### DISTANCE SYMBOL - HON SHA ZE SHO NEN "NO PAST, NO PRESENT, NO FUTURE"

The Distance symbol can, as its name implies, be used to send energies over a distance. Time and distance is no problem when using this Reiki symbol.

#### EMOTIONAL SYMBOL - SEI HE KI "GOD AND MAN BECOME ONE"

This symbol acts on a person's conscious mind (the mental body) and subconscious mind (emotional body).

4

## POWER SYMBOL - CHO KU REI "PLACING ALL THE POWERS OF THE UNIVERSE HERE"

The Power symbol – without this symbol it's not possible to move from Reiki I to Reiki II. This gives power to the symbols.