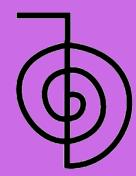

## POWER SYMBOL - CHO KU REI "PLACING ALL THE POWERS OF THE UNIVERSE HERE"

The Power symbol – without this symbol it's not possible to move from Reiki I to Reiki II. This gives power to the symbols.

#### DRAW CHO KU REI ONTO THE WALLS AND OUTSIDE PARAMETERS.

Draw Cho Ku Rei on the outer walls of the house. You can also draw them on each wall of your house or place a big Cho Ku Rei spanning the middle of your house. All in your visulisation. Continue for 3 mins.