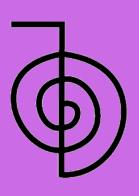

## POWER SYMBOL - CHO KU REI "PLACING ALL THE POWERS OF THE UNIVERSE HERE"

The Power symbol – without this symbol it's not possible to move from Reiki I to Reiki II. This gives power to the symbols.

#### DRAW CHO KU REI ONTO THE WALLS AND OUTSIDE PARAMETERS.

Draw Cho Ku Rei on the outer walls of the house. You can also draw them on each wall of your house or place a big Cho Ku Rei spanning the middle of your house. All in your visulisation. Continue for 3 mins.