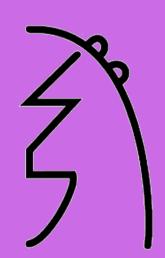

#### EMOTIONAL SYMBOL - SEI HE KI "GOD AND MAN BECOME ONE"

This symbol acts on a person's conscious mind (the mental body) and subconscious mind (emotional body).

4