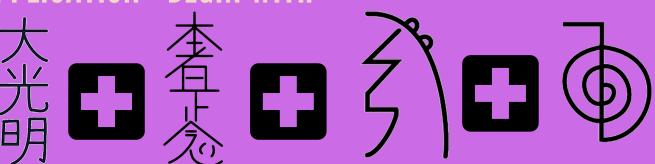

BEGIN WITH AN OPENING PRAYER THE MASTER SYMBOL\* - DAI KO MYO "GREAT SHINING LIGHT" OR "GREAT ENLIGHTENMENT"

This symbol can only be learned at level III. This symbol is used to heal the soul. Since it deals with the soul and our spiritual self it heals disease and illness from the original source in the aura or energy fields.

DISTANCE SYMBOL - HON SHA ZE SHO NEN "NO PAST, NO PRESENT, NO FUTURE"

The Distance symbol can, as its name implies, be used to send energies over a distance. Time and distance is no problem when using this Reiki symbol.

EMOTIONAL SYMBOL - SEI HE KI "GOD AND MAN BECOME ONE"

This symbol acts on a person's conscious mind (the mental body) and subconscious mind (emotional body).

3

POWER SYMBOL - CHO KU REI "PLACING ALL THE POWERS OF THE UNIVERSE HERE"

The Power symbol – without this symbol it's not possible to move from Reiki I to Reiki II. This gives power to the symbols.

**APPLICATION - BEGIN WITH** 